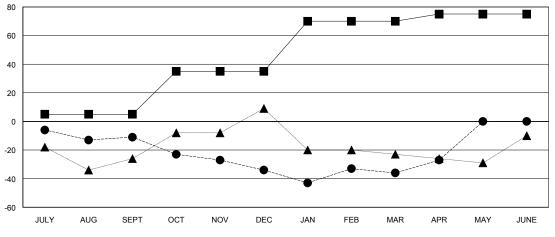

## **LOCATION ARKANSAS**

 $\mathsf{GMT}\;\mathsf{CA}\;1$ 

| Clubs                 |                  |           |                  |                  | Members               |                    |                                     |                    |                  |
|-----------------------|------------------|-----------|------------------|------------------|-----------------------|--------------------|-------------------------------------|--------------------|------------------|
| RESULTS FOR 2015-2016 |                  |           |                  |                  | RESULTS FOR 2015-2016 |                    |                                     |                    |                  |
| QUARTER               | NEW CLUB<br>GOAL | NEW CLUBS | DROPPED<br>CLUBS | NET<br>GAIN/LOSS | QUARTER               | NEW MEMBER<br>GOAL | CHARTER AND<br>NEW MEMBERS<br>ADDED | DROPPED<br>MEMBERS | NET<br>GAIN/LOSS |
| JULY/AUG/SEPT         | 0                | 0         | 0                | 0                | JULY/AUG/SEPT         | 5                  | 32                                  | 43                 | -11              |
| OCT/NOV/DEC           | 1                | 0         | 0                | 0                | OCT/NOV/DEC           | 30                 | 16                                  | 39                 | -23              |
| JAN/FEB/MAR           | 1                | 0         | 1                | -1               | JAN/FEB/MAR           | 35                 | 36                                  | 38                 | -2               |
| APR/MAY/JUNE          | 0                | 0         | 0                | 0                | APR/MAY/JUNE          | 5                  | 16                                  | 7                  | 9                |