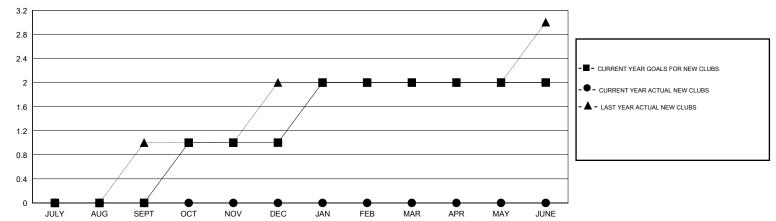

## **LOCATION ARKANSAS**

 $\mathsf{GMT}\;\mathsf{CA}\;1$ 

| Clubs                 |                  |           |                  |                  | Members               |                    |                                     |                    |                  |
|-----------------------|------------------|-----------|------------------|------------------|-----------------------|--------------------|-------------------------------------|--------------------|------------------|
| RESULTS FOR 2015-2016 |                  |           |                  |                  | RESULTS FOR 2015-2016 |                    |                                     |                    |                  |
| QUARTER               | NEW CLUB<br>GOAL | NEW CLUBS | DROPPED<br>CLUBS | NET<br>GAIN/LOSS | QUARTER               | NEW MEMBER<br>GOAL | CHARTER AND<br>NEW MEMBERS<br>ADDED | DROPPED<br>MEMBERS | NET<br>GAIN/LOSS |
| JULY/AUG/SEPT         | 0                | 0         | 0                | 0                | JULY/AUG/SEPT         | 5                  | 32                                  | 43                 | -11              |
| OCT/NOV/DEC           | 1                | 0         | 0                | 0                | OCT/NOV/DEC           | 30                 | 16                                  | 39                 | -23              |
| JAN/FEB/MAR           | 1                | 0         | 1                | -1               | JAN/FEB/MAR           | 35                 | 36                                  | 38                 | -2               |
| APR/MAY/JUNE          | 0                | 0         | 0                | 0                | APR/MAY/JUNE          | 5                  | 16                                  | 7                  | 9                |

## GOALS AND ACTUAL NEW CLUBS CUMULATIVE

| -■-  | CURRENT YEAR GOALS FOR NEW |
|------|----------------------------|
| MEMB | EDS.                       |

- CURRENT YEAR ACTUAL MEMBERS

- ▲ - LAST YEAR ACTUAL MEMBERS